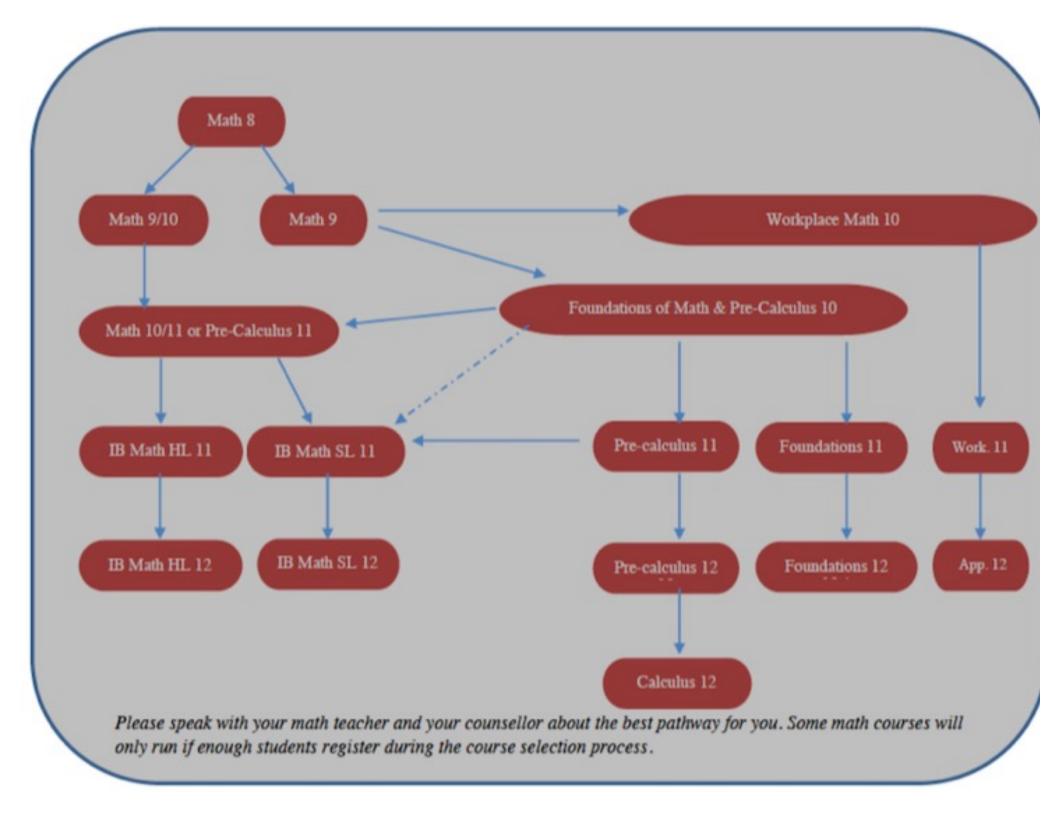

#### **MATHEMATICS**

- Workplace Mathematics II
- Foundations of Mathematics II
- Pre-Calculus II